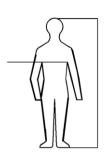

LZN XS 78-86 cm 30"-34" 34"-36" S 86-94 cm Μ 94-102 cm 36"-40" 40"-44" 102-110 cm XL110-116 cm 44"-48" XXL 120-126 cm 48"-50" XXXL 52"-54 132 -138 cm

PC

**Care Instructions:** 

Mersey Road, Crosby, Liverpool L23 3AF, UK TEL: +44 (0)151-924-3996 FAX: +44 (0)151-924-6548