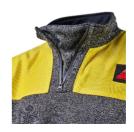

## **MODEL: LSZN001E**

Lightweight long-sleeved zip-neck mandarin collar sweatshirt with a high level of protection against cut and puncture hazards.

Cut and puncture-resistant neck, front, shoulders and arms.

Underarm vents and breathable back for hot working environments

Contrast colour on front and back to aid visibility

Extended length arm with thumb hole to maintain arterial protection

Lightweight breathable construction

Contrast colour on front and back to aid visibility

Advanced technology fabric that is cool to the touch

Zip neck

Gusset to increase ventilation whilst still providing full neck protection

**Sizing** 

Manufactured under a ISO 9001:2015 quality system (including Module D)