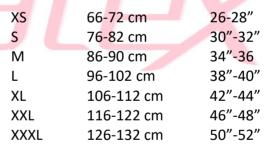

LZN XS 78-86 cm 30"-34" 34"-36" S 86-94 cm Μ 94-102 cm 36"-40" 40"-44" 102-110 cm XL110-116 cm 44"-48" XXL 120-126 cm 48"-50" XXXL 52"-54 132 -138 cm

PC

**Care Instructions:** 

Mersey Road, Crosby, Liverpool L23 3AF, UK TEL: +44 (0)151-924-3996 FAX: +44 (0)151-924-6548