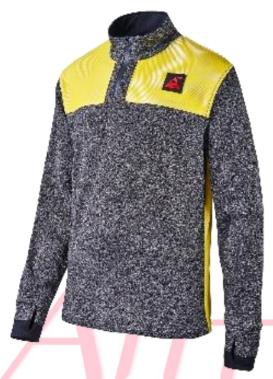

## **MODEL: LSZN001E**

Lightweight long-sleeved zip-neck mandarin collar sweatshirt with a high level of protection against cut and puncture hazards.

Cut and puncture-resistant neck, front, shoulders and arms.

Underarm vents and breathable back for hot working environments

Contrast colour on front and back to aid visibility

Extended length arm with thumb hole to maintain arterial protection

Lightweight breathable construction

Contrast colour on front and back to aid visibility

Advanced technology fabric that is cool to the touch

Zip neck

Gusset to increase ventilation whilst still providing full neck protection

**Sizing** 

Manufactured under a ISO 9001:2015 quality system (including Module D)