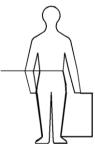

LZN XS 78-86 cm 30"-34" 34"-36" S 86-94 cm Μ 94-102 cm 36"-40" 40"-44" 102-110 cm XL110-116 cm 44"-48" XXL 120-126 cm 48"-50" XXXL 52"-54 132 -138 cm

PC

**Care Instructions:** 

Mersey Road, Crosby, Liverpool L23 3AF, UK TEL: +44 (0)151-924-3996 FAX: +44 (0)151-924-6548