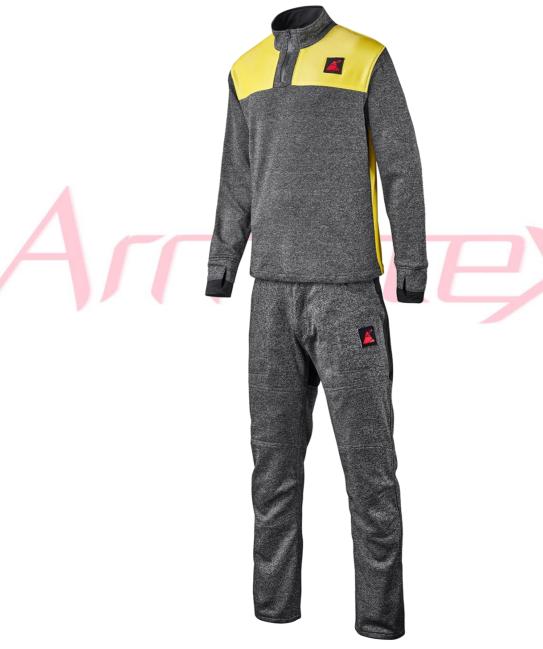

## **MODEL: LSZN001E**

Lightweight long-sleeved zip-neck mandarin collar sweatshirt with a high level of protection against cut and puncture hazards.

Cut and puncture-resistant neck, front, shoulders and arms.

Underarm vents and breathable back for hot working environments

Contrast colour on front and back to aid visibility

Extended length arm with thumb hole to maintain arterial protection

Lightweight breathable construction

Contrast colour on front and back to aid visibility

Advanced technology fabric that is cool to the touch

Zip neck

Gusset to increase ventilation whilst still providing full neck protection

**Sizing** 

Manufactured under a ISO 9001:2015 quality system (including Module D)