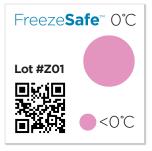

The FreezeSafe turns from clear to magenta when the temperature falls below its threshold. A visual check of the indicator alerts the recipient if the temperature has been unacceptably cold.

**Unactivated** 

**Transition Zone** 

**Activated** 