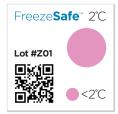

The FreezeSafe turns from clear to magenta when the temperature falls below its threshold. A visual check of the indicator alerts the recipient if the temperature has been unacceptably cold.

**Unactivated** 

**Transition Zone** 

**Activated** 