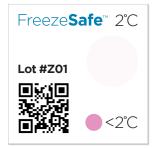

The FreezeSafe turns from clear to magenta when the temperature falls below its threshold. A visual check of the indicator alerts the recipient if the temperature has been unacceptably cold.

**Unactivated** 

**Transition Zone** 

**Activated** 