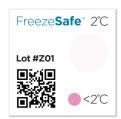

The FreezeSafe turns from clear to magenta when the temperature falls below its threshold. A visual check of the indicator alerts the recipient if the temperature has been unacceptably cold.

**Unactivated** 

**Transition Zone** 

**Activated** 