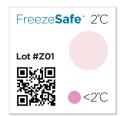

The FreezeSafe turns from clear to magenta when the temperature falls below its threshold. A visual check of the indicator alerts the recipient if the temperature has been unacceptably cold.

**Unactivated** 

**Transition Zone** 

**Activated** 