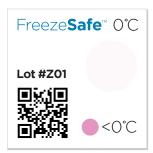

The FreezeSafe turns from clear to magenta when the temperature falls below its threshold. A visual check of the indicator alerts the recipient if the temperature has been unacceptably cold.

**Unactivated** 

**Transition Zone** 

**Activated** 